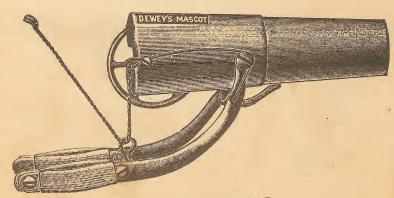

### DEWEY MASCOT ALARM

CLEARS THE ROAD Louder and more effective than any bell. Sure to attract attention. handsomely nickel plated. Attached to any wheel in a moment. No wear on the tire. Price, only 15c. each, (price used to be 75c.), postage 10c. extra.